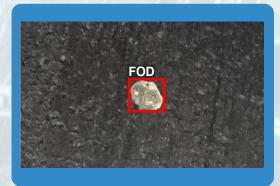

### Log:

Record detection time, location, estimated size, and sensor media of all detected FOD (critical and non-critical).