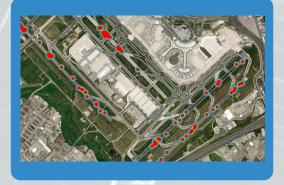

#### **Analyze:**

Visualize historical FOD occurrences via heatmap and identify problem areas to infer root cause. Plan for streamlined FOD remediation.