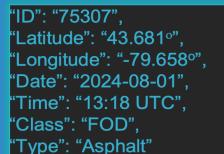

### Log:

Record detection time, location, estimated size, and sensor media of all detected FOD (critical and non-critical).