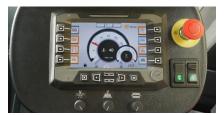

#### **HMI Centre console**

CAN bus enabled sweeper controls and information display integrated into an easy to navigate console which can be adjusted to suit the operators preferred position.