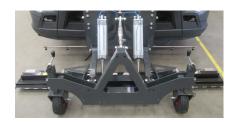

#### **Features**

Optional front or rear mounted permanent magnet bar fitted with hinged aluminum protection cover to enable easy cleaning and removal of ferrous material.