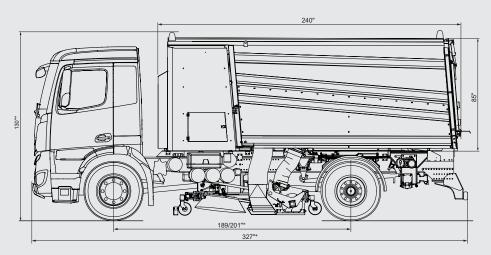

#### **Dimensions**

| Length*                   | 327"         |
|---------------------------|--------------|
| Width*                    | 99"          |
| Height *                  | 130"         |
| Wheelbase (E3/5 chassis)* | 189" nominal |
| Wheelbase (E6 chassis)*   | 201" nominal |
| Weight (empty)*           | 31,747 lbs   |
|                           |              |